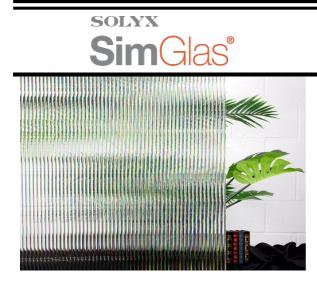

#### **Product Details**

**Solitude** window film is a lightly textured, semitransparent, polyester film that simulates glass and provides a distorted view and excellent light transmission.

### Specification

| Product Code               | SX-1261            |
|----------------------------|--------------------|
| Film Type                  | Polyester          |
| Adhesive Type              | Pressure-sensitive |
| Usage                      | Interior           |
| Available Roll Width(s)    | 68.5cm / 27"       |
| Thickness                  | 50 micron          |
| Visible Light Transmission | 90%                |
| UV Transmission            | 1%                 |
| Total Solar Reflectance    | 7%                 |
| Total Solar Absorbance     | 28%                |