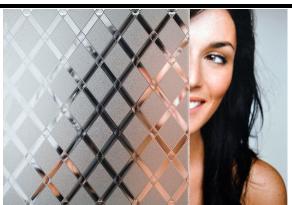

#### **Product Details**

Rhombus window film is a clear translucent / transparent, high grade embossed film. This product is ideal for obscuring direct visibility while allowing excellent light transmission. protective backing.