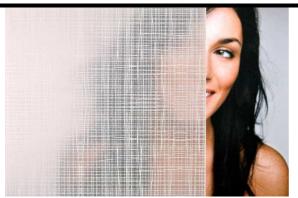

## **Product Details**

**Matte Linen** is a frosted polyester that gives a transparent/translucent effect with a printed linen pattern. Ideal for obscuring direct visibility and excellent light transmission.